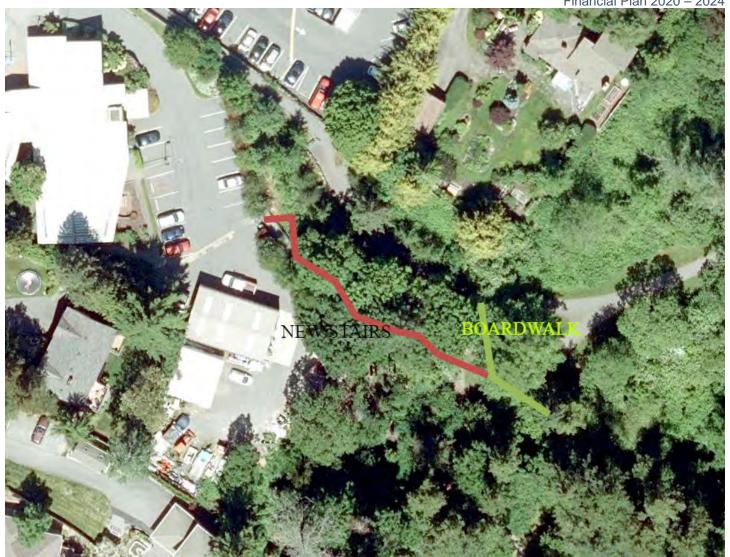

benefits      | Capital<br>Operational<br><b>Total</b>                                                                                                                                                | 60,000                                                                                              |                                                                                                    |                                                                                                            |                                                                                     |                                                                                   | <b>Total</b> 60,000                                                                    |

Financial Plan 2020 - 2024





East side stair replacement.





**Project Name: Portage Park toilets** 

Priority: Optimal

2-2-11302-310 CC1216 1-2-07230-580

| Submitted by Dave Podn           | Tioron, Farks Super                                                                                                                                                                                                                                                                                                                                                                                                                      | VISOI          |                |                |                |                |                 |  |  |
|----------------------------------|---------------------------------------------------------