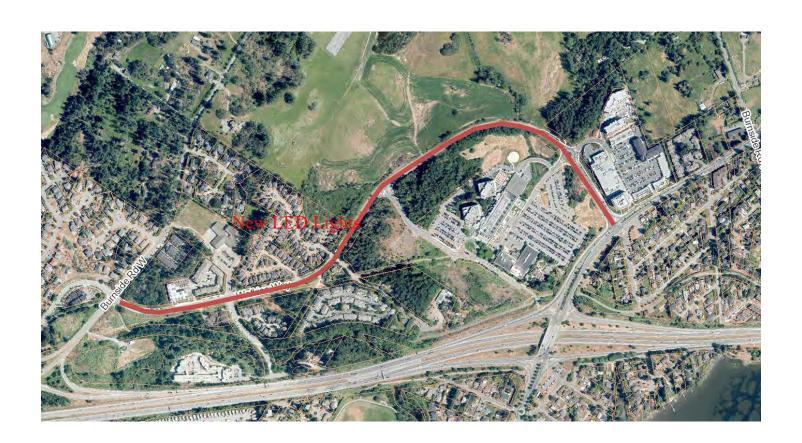

# Schedule 2.1 Non-core Requests Detail

| Division                  |                                                    | Project |         |         |         |         |         | 5-Year    |
|---------------------------|----------------------------------------------------|---------|---------|---------|---------|---------|---------|-----------|
| Priority                  | Project Description                                | Summary | 2020    | 2021    | 2022    | 2023    | 2024    | Total     |
| <b>General Governm</b>    | ent Services                                       |         |         |         |         |         |         |           |
| 3-Strategic               | Council Chambers orthophoto mural                  | N-62    | 1,850   | -       | 1,850   | -       | 1,850   | 5,550     |
|                           | Cybersecurity training and testing service         | N-60    | 2,500   | 2,500   | 2,500   | 3,000   | 3,000   | 13,500    |
|                           | Electronic access to archives repository           | N-33    | 7,500   | 3,000   | 3,060   | 3,120   | 3,185   | 19,865    |
|                           | Energy audit of municipal buildings                | N-69    | 15,000  | -       | -       | -       | -       | 15,000    |
|                           | Investment program development                     | N-66    | 25,000  | -       | -       | -       | -       | 25,000    |
|                           | IT Strategic Plan update                           | N-28    | 20,000  | -       | -       | 22,000  | -       | 42,000    |
|                           | Long-term financial plan and sustainability review | N-42    | 46,000  | 10,000  | 30,000  | 25,000  | 25,000  | 136,000   |
|                           | Online citizen budget engagement                   | N-65    | 6,500   | 5,000   | -       | -       | -       | 11,500    |
|                           | Truth and Reconciliation awareness                 | N-68    | 10,000  | -       | -       | -       | -       | 10,000    |
| Total                     |                                                    |         | 134,350 | 20,500  | 37,410  | 53,120  | 33,035  | 278,415   |
| <b>Protective Service</b> | s                                                  |         |         |         |         |         |         |           |
| 2-Required                | EOC equipment and supplies                         | C-59    | 8,000   | -       | -       | -       | -       | 8,000     |
| 3-Strategic               | Additional RCMP members                            | N-54    | 42,700  | 131,100 | 134,300 | 193,000 | 311,000 | 812,100   |
|                           | Community wildfire protection plan update          | N-76    | -       | 25,000  | -       | -       | -       | 25,000    |
|                           | Emergency evacuation route plan                    | N-49    | 19,000  | -       | -       | -       | -       | 19,000    |
|                           | Emergency Response and Recovery Plan update        | N-72    | -       | 20,000  | -       | -       | -       | 20,000    |
|                           | Energy audit of municipal buildings                | N-69    | 15,000  | -       | -       | -       | -       | 15,000    |
|                           | Energy Step Code implementation                    | N-75    | 7,500   | -       | -       | -       | -       | 7,500     |
|                           | Hazard risk vulnerability assessment               | N-71    | 15,000  | -       | -       | -       | -       | 15,000    |
|                           | Policing municipal employees                       | N-53    | 40,000  | 71,400  | 72,850  | 74,300  | 75,750  | 334,300   |
|                           | Policing municipal employees' manager              | N-70    | 15,000  | 15,300  | 15,625  | 15,950  | 16,250  | 78,125    |
|                           | PSB interior lighting replacement                  | N-56    | 8,500   | -       | -       | -       | -       | 8,500     |
|                           | Wildfire fuel management plan                      | N-78    | -       | -       | 25,000  | 25,000  | 25,000  | 75,000    |
| 4-Optimal                 | Protective Services housing feasibility study      | N-61    | -       | -       | 20,000  | -       | -       | 20,000    |
| Total                     |                                                    |         | 170,700 | 262,800 | 267,775 | 308,250 | 428,000 | 1,437,525 |
| Transportation Se         | rvices                                             |         |         |         |         |         |         |           |
| 3-Strategic               | Active Transportation Plan                         | N-73    | -       | 5,000   | 145,000 | -       | -       | 150,000   |
|                           | GIS Technician position                            | N-77    | 35,800  | 36,504  | 37,227  | 37,980  | 38,743  | 186,254   |
|                           | Urban forestry strategy                            | N-74    | -       | -       | 75,000  | -       | -       | 75,000    |
| 4-Optimal                 | Road network asset inventory data collection       | N-44    | 16,000  | 1,500   | 1,500   | 1,500   | 1,500   | 22,000    |
|                           | Stoneridge wetland parrot feather removal          | N-52    | 100,000 | -       | -       | -       | -       | 100,000   |
| 5-Discretionary           | Stormont Road traffic calming                      | N-81    | 8,000   | -       | -       | -       | -       | 8,000     |
| Total                     |                                                    |         | 159,800 | 43,004  | 258,727 | 39,480  | 40,243  | 541,254   |

# Schedule 2.1 Non-core Requests Detail

| Division                |                                         | Project |         |         |         |         |         | 5-Year    |
|-------------------------|-----------------------------------------|---------|---------|---------|---------|---------|---------|-----------|
| Priority                | Project Description                     | Summary | 2020    | 2021    | 2022    | 2023    | 2024    | Total     |
| <b>Development Serv</b> | rices                                   |         |         |         |         |         |         |           |
| 3-Strategic             | Climate action strategy                 | N-63    | -       | 70,000  | 40,000  | -       | -       | 110,000   |
|                         | Commercial precinct plans               | N-16    | 120,000 | -       | -       | -       | -       | 120,000   |
|                         | Community engagement strategy           | N-36    | -       | -       | 80,000  | -       | -       | 80,000    |
|                         | Development of road ends                | N-12    | 20,000  | -       | -       | -       | -       | 20,000    |
|                         | Housing gaps and needs study            | N-40    | 22,476  | -       | -       | -       | 15,000  | 37,476    |
|                         | Parks signage and wayfinding            | N-14    | -       | 40,000  | -       | -       | -       | 40,000    |
|                         | Pedestrian Connectivity Master Plan     | N-15    | 60,000  | -       | -       | -       | -       | 60,000    |
|                         | Placemaking Urban Design Plan           | N-67    | -       | -       | 50,000  | 50,000  | -       | 100,000   |
| 4-Optimal               | OCP review                              | N-25    | 80,000  | 70,000  | -       | -       | -       | 150,000   |
| Total                   |                                         |         | 302,476 | 180,000 | 170,000 | 50,000  | 15,000  | 717,476   |
| Parks Services          |                                         |         |         |         |         |         |         |           |
| 3-Strategic             | Resident tree planting program          | N-80    | 10,000  | -       | -       | -       | -       | 10,000    |
|                         | View Royal Park development-Master Plan | C-35    | 35,000  | -       | -       | -       | -       | 35,000    |
|                         | Welland Legacy Park seed garden bed     | N-58    | 1,500   | -       | -       | -       | -       | 1,500     |
| 4-Optimal               | Helmcken Centennial Park Master Plan    | N-64    | 50,000  | -       | -       | -       | -       | 50,000    |
|                         | Outside employee shifts                 | N-57    | 36,665  | 54,240  | 55,400  | 56,580  | 57,800  | 260,685   |
| Total                   |                                         |         | 133,165 | 54,240  | 55,400  | 56,580  | 57,800  | 357,185   |
| Recreation & Cultu      | ure Services                            |         |         |         |         |         |         |           |
| 5-Discretionary         | WSPR skatepark contribution             | N-79    | -       | 68,000  | -       | -       | -       | 68,000    |
| Total                   |                                         |         | -       | 68,000  | -       | -       | -       | 68,000    |
| 5-Year Total            |                                         |         | 900,491 | 628,544 | 789,312 | 507,430 | 574,078 | 3,399,855 |