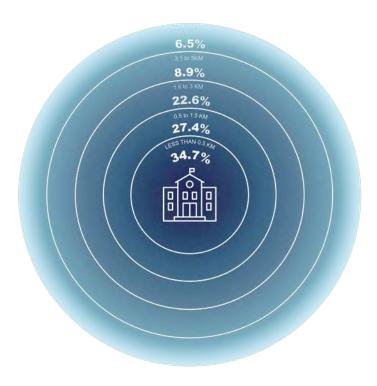

students to raise their hands when identifying their method of travel to school. Responses were recorded for one week. Results from this survey are presented below.





#### **Parent Travel Survey**

An on-line school travel survey was distributed to parents between May 13 and June 16, 2019. From View Royal Elementary, 167 families completed the survey representing approximately 54% of the school population.

Of the survey respondents, View Royal students usually travel to and from school by...



Parents and guardians reported slightly different mode share percentages as in the hands-up survey. Driving is the most common method of transportation, accounting for over half of the commuting method to and from school. Walking is the next most common method.



#### **Distance from School**



Over 60% of all families attending View Royal Elementary live within 1.6km of the school.

### **Preferred mode**

Of all families, 74% of parents would prefer their child uses active transportation to travel to and from school.





#### Main reasons for driving

The main reasons Rogers students are being driven to school:

- Convenience/time pressures
- Distance from home is too far
- Age of student
- Traffic dangers/concerns

### Encourage walking or biking if...

Parents would encourage their eldest child to walk or bike to school if...

- Continuous sidewalk/trails and bike routes
- Lower vehicle volumes/speeds
- Better cycling skill/capability of my child
- Secure/covered bike parking

### View Royal parents are willing to encourage walking and wheeling by:

- Identifying the most