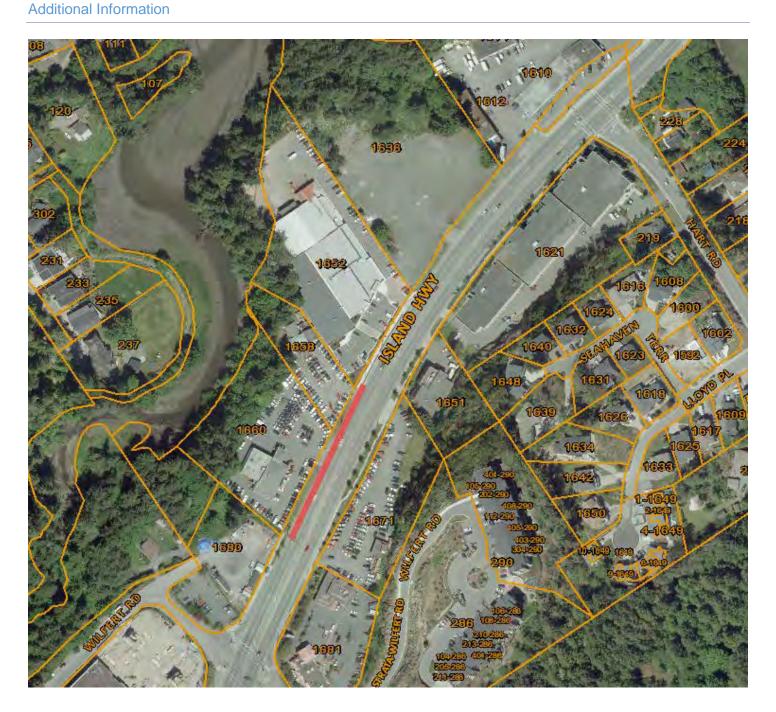

# Schedule 2.1 Non-core Requests Detail

| Division                  |                                                    | Project |         |         |         |         |         | 5-Year    |
|---------------------------|----------------------------------------------------|---------|---------|---------|---------|---------|---------|-----------|
| Priority                  | Project Description                                | Summary | 2020    | 2021    | 2022    | 2023    | 2024    | Total     |
| <b>General Governm</b>    | ent Services                                       |         |         |         |         |         |         |           |
| 3-Strategic               | Council Chambers orthophoto mural                  | N-62    | 1,850   | -       | 1,850   | -       | 1,850   | 5,550     |
|                           | Cybersecurity training and testing service         | N-60    | 2,500   | 2,500   | 2,500   | 3,000   | 3,000   | 13,500    |
|                           | Electronic access to archives repository           | N-33    | 7,500   | 3,000   | 3,060   | 3,120   | 3,185   | 19,865    |
|                           | Energy audit of municipal buildings                | N-69    | 15,000  | -       | -       | -       | -       | 15,000    |
|                           | Investment program development                     | N-66    | 25,000  | -       | -       | -       | -       | 25,000    |
|                           | IT Strategic Plan update                           | N-28    | 20,000  | -       | -       | 22,000  | -       | 42,000    |
|                           | Long-term financial plan and sustainability review | N-42    | 46,000  | 10,000  | 30,000  | 25,000  | 25,000  | 136,000   |
|                           | Online citizen budget engagement                   | N-65    | 6,500   | 5,000   | -       | -       | -       | 11,500    |
|                           | Truth and Reconciliation awareness                 | N-68    | 10,000  | -       | -       | -       | -       | 10,000    |
| Total                     |                                                    |         | 134,350 | 20,500  | 37,410  | 53,120  | 33,035  | 278,415   |
| <b>Protective Service</b> | s                                                  |         |         |         |         |         |         |           |
| 2-Required                | EOC equipment and supplies                         | C-59    | 8,000   | -       | -       | -       | -       | 8,000     |
| 3-Strategic               | Additional RCMP members                            | N-54    | 42,700  | 131,100 | 134,300 | 193,000 | 311,000 | 812,100   |
|                           | Community wildfire protection plan update          | N-76    | -       | 25,000  | -       | -       | -       | 25,000    |
|                           | Emergency evacuation route plan                    | N-49    | 19,000  | -       | -       | -       | -       | 19,000    |
|                           | Emergency Response and Recovery Plan update        | N-72    | -       | 20,000  | -       | -       | -       | 20,000    |
|                           | Energy audit of municipal buildings                | N-69    | 15,000  | -       | -       | -       | -       | 15,000    |
|                           | Energy Step Code implementation                    | N-75    | 7,500   | -       | -       | -       | -       | 7,500     |
|                           | Hazard risk vulnerability assessment               | N-71    | 15,000  | -       | -       | -       | -       | 15,000    |
|                           | Policing municipal employees                       | N-53    | 40,000  | 71,400  | 72,850  | 74,300  | 75,750  | 334,300   |
|                           | Policing municipal employees' manager              | N-70    | 15,000  | 15,300  | 15,625  | 15,950  | 16,250  | 78,125    |
|                           | PSB interior lighting replacement                  | N-56    | 8,500   | -       | -       | -       | -       | 8,500     |
|                           | Wildfire fuel management plan                      | N-78    | -       | -       | 25,000  | 25,000  | 25,000  | 75,000    |
| 4-Optimal                 | Protective Services housing feasibility study      | N-61    | -       | -       | 20,000  | -       | -       | 20,000    |
| Total                     |                                                    |         | 170,700 | 262,800 | 267,775 | 308,250 | 428,000 | 1,437,525 |
| Transportation Se         | rvices                                             |         |         |         |         |         |         |           |
| 3-Strategic               | Active Transportation Plan                         | N-73    | -       | 5,000   | 145,000 | -       | -       | 150,000   |
|                           | GIS Technician position                            | N-77    | 35,800  | 36,504  | 37,227  | 37,980  | 38,743  | 186,254   |
|                           | Urban forestry strategy                            | N-74    | -       | -       | 75,000  | -       | -       | 75,000    |
| 4-Optimal                 | Road network asset inventory data collection       | N-44    | 16,000  | 1,500   | 1,500   | 1,500   | 1,500   | 22,000    |
|                           | Stoneridge wetland parrot feather removal          | N-52    | 100,000 | -       | -       | -       | -       | 100,000   |
| 5-Discretionary           | Stormont Road traffic calming                      | N-81    | 8,000   | -       | -       | -       | -       | 8,000     |
| Total                     |                                                    |         | 159,800 | 43,004  | 258,727 | 39,480  | 40,243  | 541,254   |

# Schedule 2.1 Non-core Requests Detail

| Division                |                                         | Project |         |         |         |         |         | 5-Year    |
|-------------------------|-----------------------------------------|---------|---------|---------|---------|---------|---------|-----------|
| Priority                | Project Description                     | Summary | 2020    | 2021    | 2022    | 2023    | 2024    | Total     |
| <b>Development Serv</b> | rices                                   |         |         |         |         |         |         |           |
| 3-Strategic             | Climate action strategy                 | N-63    | -       | 70,000  | 40,000  | -       | -       | 110,000   |
|                         | Commercial precinct plans               | N-16    | 120,000 | -       | -       | -       | -       | 120,000   |
|                         | Community engagement strategy           | N-36    | -       | -       | 80,000  | -       | -       | 80,000    |
|                         | Development of road ends                | N-12    | 20,000  | -       | -       | -       | -       | 20,000    |
|                         | Housing gaps and needs study            | N-40    | 22,476  | -       | -       | -       | 15,000  | 37,476    |
|                         | Parks signage and wayfinding            | N-14    | -       | 40,000  | -       | -       | -       | 40,000    |
|                         | Pedestrian Connectivity Master Plan     | N-15    | 60,000  | -       | -       | -       | -       | 60,000    |
|                         | Placemaking Urban Design Plan           | N-67    | -       | -       | 50,000  | 50,000  | -       | 100,000   |
| 4-Optimal               | OCP review                              | N-25    | 80,000  | 70,000  | -       | -       | -       | 150,000   |
| Total                   |                                         |         | 302,476 | 180,000 | 170,000 | 50,000  | 15,000  | 717,476   |
| Parks Services          |                                         |         |         |         |         |         |         |           |
| 3-Strategic             | Resident tree planting program          | N-80    | 10,000  | -       | -       | -       | -       | 10,000    |
|                         | View Royal Park development-Master Plan | C-35    | 35,000  | -       | -       | -       | -       | 35,000    |
|                         | Welland Legacy Park seed garden bed     | N-58    | 1,500   | -       | -       | -       | -       | 1,500     |
| 4-Optimal               | Helmcken Centennial Park Master Plan    | N-64    | 50,000  | -       | -       | -       | -       | 50,000    |
|                         | Outside employee shifts                 | N-57    | 36,665  | 54,240  | 55,400  | 56,580  | 57,800  | 260,685   |
| Total                   |                                         |         | 133,165 | 54,240  | 55,400  | 56,580  | 57,800  | 357,185   |
| Recreation & Cultu      | ure Services                            |         |         |         |         |         |         |           |
| 5-Discretionary         | WSPR skatepark contribution             | N-79    | -       | 68,000  | -       | -       | -       | 68,000    |
| Total                   |                                         |         | -       | 68,000  | -       | -       | -       | 68,000    |
| 5-Year Total            |                                         |         | 900,491 | 628,544 | 789,312 | 507,430 | 574,078 | 3,399,855 |