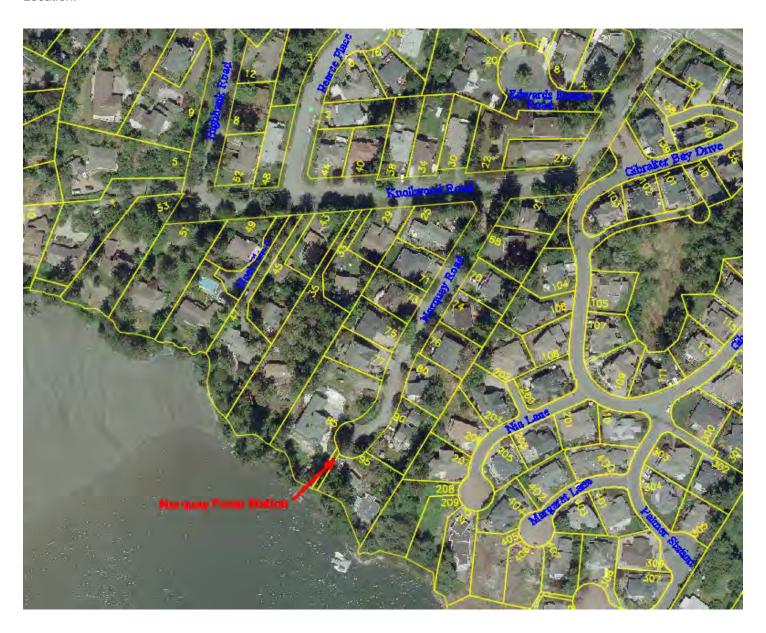

, risk of fa<br>ewer overflow<br>aff's opinion is<br>lows are low v                   | s and enviror to that this is a olume.            | nmental fines. In acceptable                           | This station risk as we ha                            | 5-year Total                         |
| Proposed sources of funding                     | increases the line have a backup portable general Sewer Capital DCC's up to \$5          | kelihood of segenerator, stator and the flator and | ages, risk of facewer overflows aff's opinion is lows are low v                           | s and envirors that this is a olume.  FY3 22,000  | FY4 170,000                                            | This station risk as we have                          | 5-year Total                         |

### Location:





**Project Name: Nursery Hill to Brydon Road trail connector** 

2-2-11302-310 CC1214 / 1-2-07250-580

Priority: **Discretionary** 

| Costs and benefits    Costs   FY1   FY2   FY3   FY4   FY5