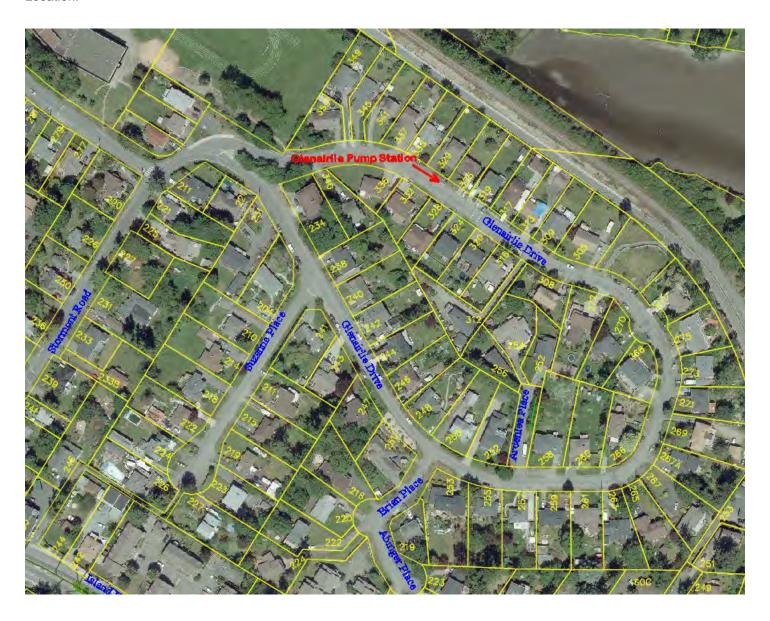

| 0 0 0 21,000  ous and reliable sanitary sewer collection servecommend the 2020-2024 Financial Plan in        | 21,000 170,000                                                            |

### **Additional Information**

### Location:





Priority: Required

Project Name: Helmcken Bay pump station upgrade

5-2-11702-310 CC1211

| Submitted by: John Rose          | enberg, Director of                                                                                          | Engineering                                                                        |                                                                                      |                                                                                       |                                                                 |                                                                   |                                       |
|----------------------------------|---------------------------------------------------------------------------------------