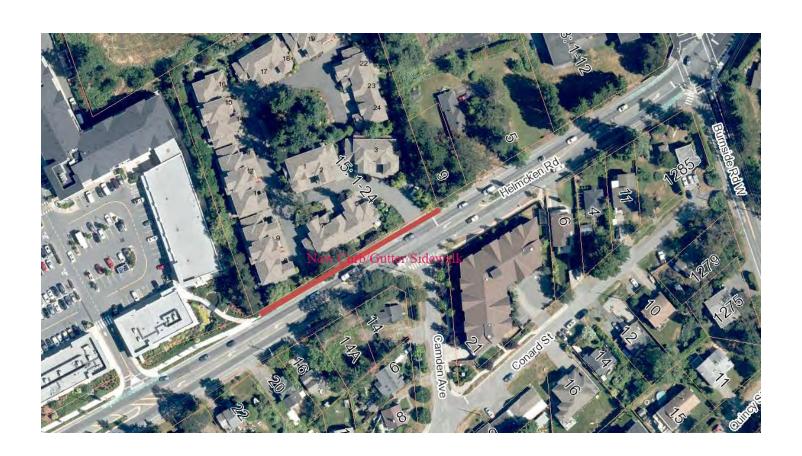

# Schedule 2.1 Non-core Requests Detail

| Division                  |                                                    | Project |         |         |         |         |         | 5-Year    |
|---------------------------|----------------------------------------------------|---------|---------|---------|---------|---------|---------|-----------|
| Priority                  | Project Description                                | Summary | 2020    | 2021    | 2022    | 2023    | 2024    | Total     |
| <b>General Governm</b>    | ent Services                                       |         |         |         |         |         |         |           |
| 3-Strategic               | Council Chambers orthophoto mural                  | N-62    | 1,850   | -       | 1,850   | -       | 1,850   | 5,550     |
|                           | Cybersecurity training and testing service         | N-60    | 2,500   | 2,500   | 2,500   | 3,000   | 3,000   | 13,500    |
|                           | Electronic access to archives repository           | N-33    | 7,500   | 3,000   | 3,060   | 3,120   | 3,185   | 19,865    |
|                           | Energy audit of municipal buildings                | N-69    | 15,000  | -       | -       | -       | -       | 15,000    |
|                           | Investment program development                     | N-66    | 25,000  | -       | -       | -       | -       | 25,000    |
|                           | IT Strategic Plan update                           | N-28    | 20,000  | -       | -       | 22,000  | -       | 42,000    |
|                           | Long-term financial plan and sustainability review | N-42    | 46,000  | 10,000  | 30,000  | 25,000  | 25,000  | 136,000   |
|                           | Online citizen budget engagement                   | N-65    | 6,500   | 5,000   | -       | -       | -       | 11,500    |
|                           | Truth and Reconciliation awareness                 | N-68    | 10,000  | -       | -       | -       | -       | 10,000    |
| Total                     |                                                    |         | 134,350 | 20,500  | 37,410  | 53,120  | 33,035  | 278,415   |
| <b>Protective Service</b> | s                                                  |         |         |         |         |         |         |           |
| 2-Required                | EOC equipment and supplies                         | C-59    | 8,000   | -       | -       | -       | -       | 8,000     |
| 3-Strategic               | Additional RCMP members                            | N-54    | 42,700  | 131,100 | 134,300 | 193,000 | 311,000 | 812,100   |
|                           | Community wildfire protection plan update          | N-76    | -       | 25,000  | -       | -       | -       | 25,000    |
|                           | Emergency evacuation route plan                    | N-49    | 19,000  | -       | -       | -       | -       | 19,000    |
|                           | Emergency Response and Recovery Plan update        | N-72    | -       | 20,000  | -       | -       | -       | 20,000    |
|                           | Energy audit of municipal buildings                | N-69    | 15,000  | -       | -       | -       | -       | 15,000    |
|                           | Energy Step Code implementation                    | N-75    | 7,500   | -       | -       | -       | -       | 7,500     |
|                           | Hazard risk vulnerability assessment               | N-71    | 15,000  | -       | -       | -       | -       | 15,000    |
|                           | Policing municipal employees                       | N-53    | 40,000  | 71,400  | 72,850  | 74,300  | 75,750  | 334,300   |
|                           | Policing municipal employees' manager              | N-70    | 15,000  | 15,300  | 15,625  | 15,950  | 16,250  | 78,125    |
|                           | PSB interior lighting replacement                  | N-56    | 8,500   | -       | -       | -       | -       | 8,500     |
|                           | Wildfire fuel management plan                      | N-78    | -       | -       | 25,000  | 25,000  | 25,000  | 75,000    |
| 4-Optimal                 | Protective Services housing feasibility study      | N-61    | -       | -       | 20,000  | -       | -       | 20,000    |
| Total                     |                                                    |         | 170,700 | 262,800 | 267,775 | 308,250 | 428,000 | 1,437,525 |
| Transportation Se         | rvices                                             |         |         |         |         |         |         |           |
| 3-Strategic               | Active Transportation Plan                         | N-73    | -       | 5,000   | 145,000 | -       | -       | 150,000   |
|                           | GIS Technician position                            | N-77    | 35,800  | 36,504  | 37,227  | 37,980  | 38,743  | 186,254   |
|                           | Urban forestry strategy                            | N-74    | -       | -       | 75,000  | -       | -       | 75,000    |
| 4-Optimal                 | Road network asset inventory data collection       | N-44    | 16,000  | 1,500   | 1,500   | 1,500   | 1,500   | 22,000    |
|                           | Stoneridge wetland parrot feather removal          | N-52    | 100,000 | -       | -       | -       | -       | 100,000   |
| 5-Discretionary           | Stormont Road traffic calming                      | N-81    | 8,000   | -       | -       | -       | -       | 8,000     |
| Total                     |                                                    |         | 159,800 | 43,004  | 258,727 | 39,480  | 40,243  | 541,254   |

# Schedule 2.1 Non-core Requests Detail

| Division                |                                         | Project |         |         |         |         |         | 5-Year    |
|-------------------------|-----------------------------------------|---------|---------|---------|---------|---------|---------|-----------|
| Priority                | Project Description                     | Summary | 2020    | 2021    | 2022    | 2023    | 2024    | Total     |
| <b>Development Serv</b> | rices                                   |         |         |         |         |         |         |           |
| 3-Strategic             | Climate action strategy                 | N-63    | -       | 70,000  | 40,000  | -       | -       | 110,000   |
|                         | Commercial precinct plans               | N-16    | 120,000 | -       | -       | -       | -       | 120,000   |
|                         | Community engagement strategy           | N-36    | -       | -       | 80,000  | -       | -       | 80,000    |
|                         | Development of road ends                | N-12    | 20,000  | -       | -       | -       | -       | 20,000    |
|                         | Housing gaps and needs study            | N-40    | 22,476  | -       | -       | -       | 15,000  | 37,476    |
|                         | Parks signage and wayfinding            | N-14    | -       | 40,000  | -       | -       | -       | 40,000    |
|                         | Pedestrian Connectivity Master Plan     | N-15    | 60,000  | -       | -       | -       | -       | 60,000    |
|                         | Placemaking Urban Design Plan           | N-67    | -       | -       | 50,000  | 50,000  | -       | 100,000   |
| 4-Optimal               | OCP review                              | N-25    | 80,000  | 70,000  | -       | -       | -       | 150,000   |
| Total                   |                                         |         | 302,476 | 180,000 | 170,000 | 50,000  | 15,000  | 717,476   |
| Parks Services          |                                         |         |         |         |         |         |         |           |
| 3-Strategic             | Resident tree planting program          | N-80    | 10,000  | -       | -       | -       | -       | 10,000    |
|                         | View Royal Park development-Master Plan | C-35    | 35,000  | -       | -       | -       | -       | 35,000    |
|                         | Welland Legacy Park seed garden bed     | N-58    | 1,500   | -       | -       | -       | -       | 1,500     |
| 4-Optimal               | Helmcken Centennial Park Master Plan    | N-64    | 50,000  | -       | -       | -       | -       | 50,000    |
|                         | Outside employee shifts                 | N-57    | 36,665  | 54,240  | 55,400  | 56,580  | 57,800  | 260,685   |
| Total                   |                                         |         | 133,165 | 54,240  | 55,400  | 56,580  | 57,800  | 357,185   |
| Recreation & Cultu      | ure Services                            |         |         |         |         |         |         |           |
| 5-Discretionary         | WSPR skatepark contribution             | N-79    | -       | 68,000  | -       | -       | -       | 68,000    |
| Total                   |                                         |         | -       | 68,000  | -       | -       | -       | 68,000    |
| 5-Year Total            |                                         |         | 900,491 | 628,544 | 789,312 | 507,430 | 574,078 | 3,399,855 |