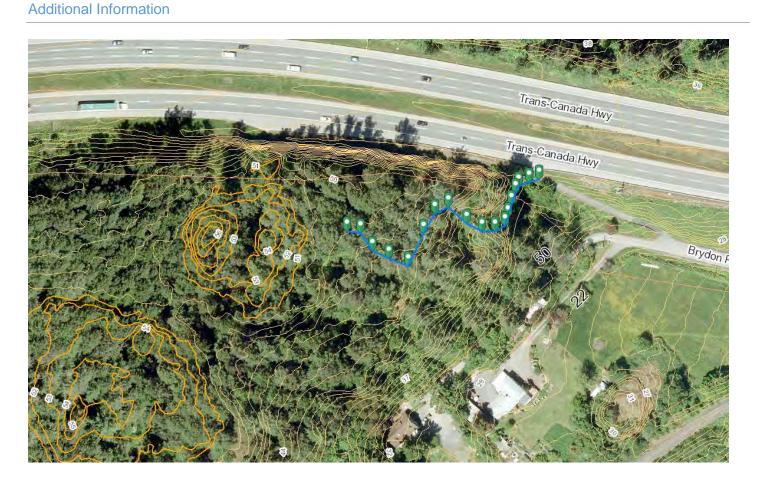

|                                                                                                                                                                                 |  |  |  |  |  |  |  |













Priority: Required

**Project Name: Portage Park West staircase replacement** 

2-2-11302-310 CC1215

|                                  | odmoroff, Parks Su                                                                                                                                                                    | pervisor                                                                                            |                                                                                                    |                                                                                                            |                                                                                     |