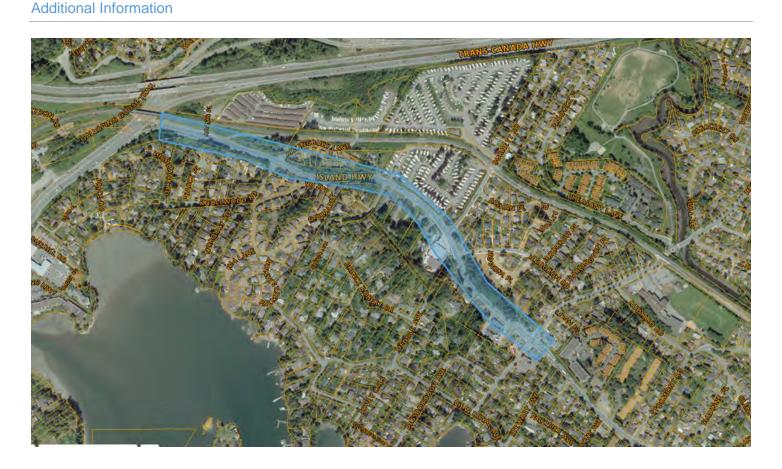

# Schedule 2.1 Non-core Requests Detail

| Division                  |                                                    | Project |         |         |         |         |         | 5-Year    |
|---------------------------|----------------------------------------------------|---------|---------|---------|---------|---------|---------|-----------|
| Priority                  | Project Description                                | Summary | 2020    | 2021    | 2022    | 2023    | 2024    | Total     |
| <b>General Governm</b>    | ent Services                                       |         |         |         |         |         |         |           |
| 3-Strategic               | Council Chambers orthophoto mural                  | N-62    | 1,850   | -       | 1,850   | -       | 1,850   | 5,550     |
|                           | Cybersecurity training and testing service         | N-60    | 2,500   | 2,500   | 2,500   | 3,000   | 3,000   | 13,500    |
|                           | Electronic access to archives repository           | N-33    | 7,500   | 3,000   | 3,060   | 3,120   | 3,185   | 19,865    |
|                           | Energy audit of municipal buildings                | N-69    | 15,000  | -       | -       | -       | -       | 15,000    |
|                           | Investment program development                     | N-66    | 25,000  | -       | -       | -       | -       | 25,000    |
|                           | IT Strategic Plan update                           | N-28    | 20,000  | -       | -       | 22,000  | -       | 42,000    |
|                           | Long-term financial plan and sustainability review | N-42    | 46,000  | 10,000  | 30,000  | 25,000  | 25,000  | 136,000   |
|                           | Online citizen budget engagement                   | N-65    | 6,500   | 5,000   | -       | -       | -       | 11,500    |
|                           | Truth and Reconciliation awareness                 | N-68    | 10,000  | -       | -       | -       | -       | 10,000    |
| Total                     |                                                    |         | 134,350 | 20,500  | 37,410  | 53,120  | 33,035  | 278,415   |
| <b>Protective Service</b> | s                                                  |         |         |         |         |         |         |           |
| 2-Required                | EOC equipment and supplies                         | C-59    | 8,000   | -       | -       | -       | -       | 8,000     |
| 3-Strategic               | Additional RCMP members                            | N-54    | 42,700  | 131,100 | 134,300 | 193,000 | 311,000 | 812,100   |
|                           | Community wildfire protection plan update          | N-76    | -       | 25,000  | -       | -       | -       | 25,000    |
|                           | Emergency evacuation route plan                    | N-49    | 19,000  | -       | -       | -       | -       | 19,000    |
|                           | Emergency Response and Recovery Plan update        | N-72    | -       | 20,000  | -       | -       | -       | 20,000    |
|                           | Energy audit of municipal buildings                | N-69    | 15,000  | -       | -       | -       | -       | 15,000    |
|                           | Energy Step Code implementation                    | N-75    | 7,500   | -       | -       | -       | -       | 7,500     |
|                           | Hazard risk vulnerability assessment               | N-71    | 15,000  | -       | -       | -       | -       | 15,000    |
|                           | Policing municipal employees                       | N-53    | 40,000  | 71,400  | 72,850  | 74,300  | 75,750  | 334,300   |
|                           | Policing municipal employees' manager              | N-70    | 15,000  | 15,300  | 15,625  | 15,950  | 16,250  | 78,125    |
|                           | PSB interior lighting replacement                  | N-56    | 8,500   | -       | -       | -       | -       | 8,500     |
|                           | Wildfire fuel management plan                      | N-78    | -       | -       | 25,000  | 25,000  | 25,000  | 75,000    |
| 4-Optimal                 | Protective Services housing feasibility study      | N-61    | -       | -       | 20,000  | -       | -       | 20,000    |
| Total                     |                                                    |         | 170,700 | 262,800 | 267,775 | 308,250 | 428,000 | 1,437,525 |
| Transportation Se         | rvices                                             |         |         |         |         |         |         |           |
| 3-Strategic               | Active Transportation Plan                         | N-73    | -       | 5,000   | 145,000 | -       | -       | 150,000   |
|                           | GIS Technician position                            | N-77    | 35,800  | 36,504  | 37,227  | 37,980  | 38,743  | 186,254   |
|                           | Urban forestry strategy                            | N-74    | -       | -       | 75,000  | -       | -       | 75,000    |
| 4-Optimal                 | Road network asset inventory data collection       | N-44    | 16,000  | 1,500   | 1,500   | 1,500   | 1,500   | 22,000    |
|                           | Stoneridge wetland parrot feather removal          | N-52    | 100,000 | -       | -       | -       | -       | 100,000   |
| 5-Discretionary           | Stormont Road traffic calming                      | N-81    | 8,000   | -       | -       | -       | -       | 8,000     |
| Total                     |                                                    |         | 159,800 | 43,004  | 258,727 | 39,480  | 40,243  | 541,254   |

# Schedule 2.1 Non-core Requests Detail

| Division                |                                         | Project |         |         |         |         |         | 5-Year    |
|-------------------------|-----------------------------------------|---------|---------|---------|---------|---------|---------|-----------|
| Priority                | Project Description                     | Summary | 2020    | 2021    | 2022    | 2023    | 2024    | Total     |
| <b>Development Serv</b> | rices                                   |         |         |         |         |         |         |           |
| 3-Strategic             | Climate action strategy                 | N-63    | -       | 70,000  | 40,000  | -       | -       | 110,000   |
|                         | Commercial precinct plans               | N-16    | 120,000 | -       | -       | -       | -       | 120,000   |
|                         | Community engagement strategy           | N-36    | -       | -       | 80,000  | -       | -       | 80,000    |
|                         | Development of road ends                | N-12    | 20,000  | -       | -       | -       | -       | 20,000    |
|                         | Housing gaps and needs study            | N-40    | 22,476  | -       | -       | -       | 15,000  | 37,476    |
|                         | Parks signage and wayfinding            | N-14    | -       | 40,000  | -       | -       | -       | 40,000    |
|                         | Pedestrian Connectivity Master Plan     | N-15    | 60,000  | -       | -       | -       | -       | 60,000    |
|                         | Placemaking Urban Design Plan           | N-67    | -       | -       | 50,000  | 50,000  | -       | 100,000   |
| 4-Optimal               | OCP review                              | N-25    | 80,000  | 70,000  | -       | -       | -       | 150,000   |
| Total                   |                                         |         | 302,476 | 180,000 | 170,000 | 50,000  | 15,000  | 717,476   |
| Parks Services          |                                         |         |         |         |         |         |         |           |
| 3-Strategic             | Resident tree planting program          | N-80    | 10,000  | -       | -       | -       | -       | 10,000    |
|                         | View Royal Park development-Master Plan | C-35    | 35,000  | -       | -       | -       | -       | 35,000    |
|                         | Welland Legacy Park seed garden bed     | N-58    | 1,500   | -       | -       | -       | -       | 1,500     |
| 4-Optimal               | Helmcken Centennial Park Master Plan    | N-64    | 50,000  | -       | -       | -       | -       | 50,000    |
|                         | Outside employee shifts                 | N-57    | 36,665  | 54,240  | 55,400  | 56,580  | 57,800  | 260,685   |
| Total                   |                                         |         | 133,165 | 54,240  | 55,400  | 56,580  | 57,800  | 357,185   |
| Recreation & Cultu      | ure Services                            |         |         |         |         |         |         |           |
| 5-Discretionary         | WSPR skatepark contribution             | N-79    | -       | 68,000  | -       | -       | -       | 68,000    |
| Total                   |                                         |         | -       | 68,000  | -       | -       | -       | 68,000    |
| 5-Year Total            |                                         |         | 900,491 | 628,544 | 789,312 | 507,430 | 574,078 | 3,399,855 |