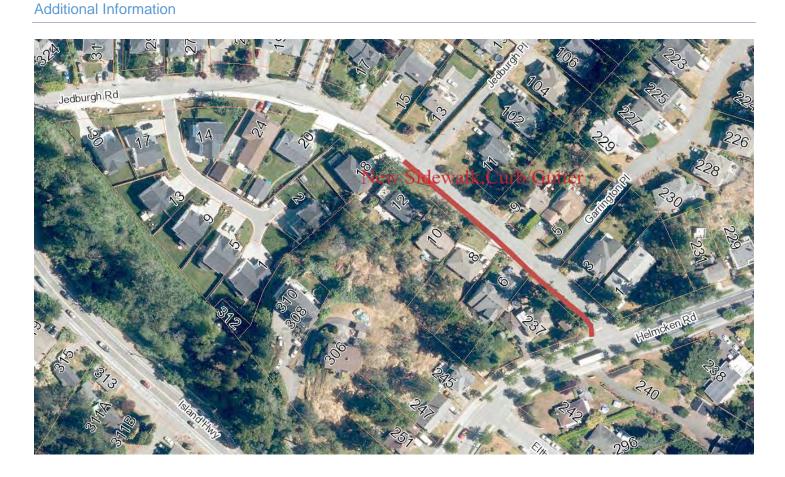

e walking facilities and promote alternative tra  The project will be part of the contemplated connections i connectivity plan recommended in 2020. | The section of sidewalk will be included for consideration in the connection be completed in 2020.  Provide safe walking facilities and promote alternative transportation.  The project will be part of the contemplated connections in the propose connectivity plan recommended in 2020.  Casino revenue- design | The section of sidewalk will be included for consideration in the connectivity plan to be completed in 2020.  Provide safe walking facilities and promote alternative transportation modes.  The project will be part of the contemplated connections in the proposed sidewalk connectivity plan recommended in 2020.  Casino revenue- design |  |



Priority: Optimal



### **Project Summary**

Project Name: Watkiss Way sidewalk - Eagle Creek to Stoneridge Drive

2-2-11101-310 CC1205 1-2-03310-630 CC331-01

| The project includes installation of a sidewalk from the existing sidewalk in front of Eagle Creek Park that connects to the sidewalk east of Stoneridge Drive. The cost estimate includes the installation of lights as well as boulevard grading for the entire 630 metres. Design in 2020 and construction/contract administration in 2021.