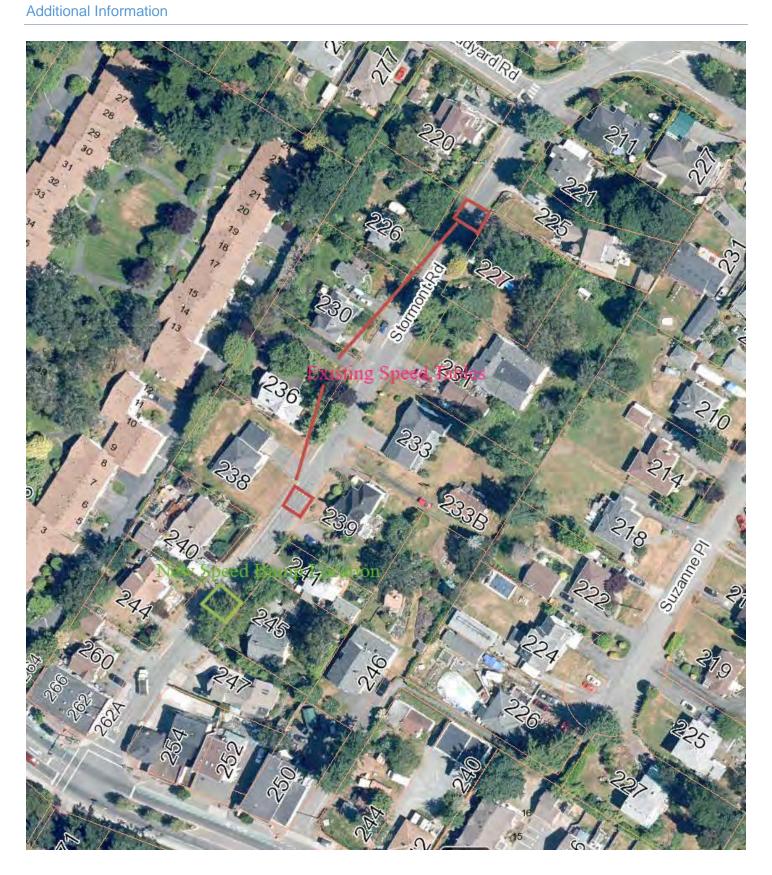

# Schedule 2.1 Non-core Requests Detail

| Division                  |                                                    | Project |         |         |         |         |         | 5-Year    |
|---------------------------|----------------------------------------------------|---------|---------|---------|---------|---------|---------|-----------|
| Priority                  | Project Description                                | Summary | 2020    | 2021    | 2022    | 2023    | 2024    | Total     |
| <b>General Governm</b>    | ent Services                                       |         |         |         |         |         |         |           |
| 3-Strategic               | Council Chambers orthophoto mural                  | N-62    | 1,850   | -       | 1,850   | -       | 1,850   | 5,550     |
|                           | Cybersecurity training and testing service         | N-60    | 2,500   | 2,500   | 2,500   | 3,000   | 3,000   | 13,500    |
|                           | Electronic access to archives repository           | N-33    | 7,500   | 3,000   | 3,060   | 3,120   | 3,185   | 19,865    |
|                           | Energy audit of municipal buildings                | N-69    | 15,000  | -       | -       | -       | -       | 15,000    |
|                           | Investment program development                     | N-66    | 25,000  | -       | -       | -       | -       | 25,000    |
|                           | IT Strategic Plan update                           | N-28    | 20,000  | -       | -       | 22,000  | -       | 42,000    |
|                           | Long-term financial plan and sustainability review | N-42    | 46,000  | 10,000  | 30,000  | 25,000  | 25,000  | 136,000   |
|                           | Online citizen budget engagement                   | N-65    | 6,500   | 5,000   | -       | -       | -       | 11,500    |
|                           | Truth and Reconciliation awareness                 | N-68    | 10,000  | -       | -       | -       | -       | 10,000    |
| Total                     |                                                    |         | 134,350 | 20,500  | 37,410  | 53,120  | 33,035  | 278,415   |
| <b>Protective Service</b> | s                                                  |         |         |         |         |         |         |           |
| 2-Required                | EOC equipment and supplies                         | C-59    | 8,000   | -       | -       | -       | -       | 8,000     |
| 3-Strategic               | Additional RCMP members                            | N-54    | 42,700  | 131,100 | 134,300 | 193,000 | 311,000 | 812,100   |
|                           | Community wildfire protection plan update          | N-76    | -       | 25,000  | -       | -       | -       | 25,000    |
|                           | Emergency evacuation route plan                    | N-49    | 19,000  | -       | -       | -       | -       | 19,000    |
|                           | Emergency Response and Recovery Plan update        | N-72    | -       | 20,000  | -       | -       | -       | 20,000    |
|                           | Energy audit of municipal buildings                | N-69    | 15,000  | -       | -       | -       | -       | 15,000    |
|                           | Energy Step Code implementation                    | N-75    | 7,500   | -       | -       | -       | -       | 7,500     |
|                           | Hazard risk vulnerability assessment               | N-71    | 15,000  | -       | -       | -       | -       | 15,000    |
|                           | Policing municipal employees                       | N-53    | 40,000  | 71,400  | 72,850  | 74,300  | 75,750  | 334,300   |
|                           | Policing municipal employees' manager              | N-70    | 15,000  | 15,300  | 15,625  | 15,950  | 16,250  | 78,125    |
|                           | PSB interior lighting replacement                  | N-56    | 8,500   | -       | -       | -       | -       | 8,500     |
|                           | Wildfire fuel management plan                      | N-78    | -       | -       | 25,000  | 25,000  | 25,000  | 75,000    |
| 4-Optimal                 | Protective Services housing feasibility study      | N-61    | -       | -       | 20,000  | -       | -       | 20,000    |
| Total                     |                                                    |         | 170,700 | 262,800 | 267,775 | 308,250 | 428,000 | 1,437,525 |
| Transportation Se         | rvices                                             |         |         |         |         |         |         |           |
| 3-Strategic               | Active Transportation Plan                         | N-73    | -       | 5,000   | 145,000 | -       | -       | 150,000   |
|                           | GIS Technician position                            | N-77    | 35,800  | 36,504  | 37,227  | 37,980  | 38,743  | 186,254   |
|                           | Urban forestry strategy                            | N-74    | -       | -       | 75,000  | -       | -       | 75,000    |
| 4-Optimal                 | Road network asset inventory data collection       | N-44    | 16,000  | 1,500   | 1,500   | 1,500   | 1,500   | 22,000    |
|                           | Stoneridge wetland parrot feather removal          | N-52    | 100,000 | -       | -       | -       | -       | 100,000   |
| 5-Discretionary           | Stormont Road traffic calming                      | N-81    | 8,000   | -       | -       | -       | -       | 8,000     |
| Total                     |                                                    |         | 159,800 | 43,004  | 258,727 | 39,480  | 40,243  | 541,254   |