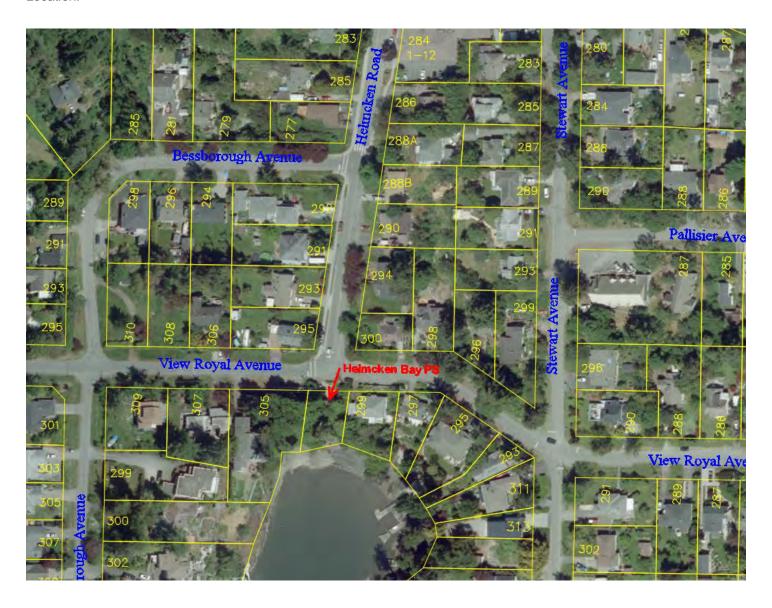

| FY4 0 collection ser                                            | FY5 0 vice to prope                                               | <b>5-year Total</b> 408,000 0 408,000 |
| Recommendation                   | THAT the Con<br>Bay pump sta<br>DCCs.                                                                        |                                                                                    |                                                                                      |                                                                                       |                                                                 |                                                                   |                                       |

### Location:





Priority: Required

Project Name: Norquay pump station upgrade

5-2-11702-310 CC1212

| Executive Summary                               | Part of the ong<br>17 lift stations.<br>kiosks and add                                   | This is the ne