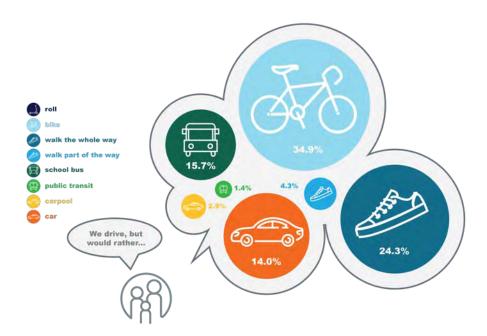

was distributed to parents between May 13 and June 16, 2019. From View Royal Elementary, 167 families completed the survey representing approximately 54% of the school population.

Of the survey respondents, View Royal students usually travel to and from school by...



Parents and guardians reported slightly different mode share percentages as in the hands-up survey. Driving is the most common method of transportation, accounting for over half of the commuting method to and from school. Walking is the next most common method.



#### **Distance from School**



Over 60% of all families attending View Royal Elementary live within 1.6km of the school.

### **Preferred mode**

Of all families, 74% of parents would prefer their child uses active transportation to travel to and from school.





#### Main reasons for driving

The main reasons Rogers students are being driven to school:

- Convenience/time pressures
- Distance from home is too far
- Age of student
- Traffic dangers/concerns

### Encourage walking or biking if...

Parents would encourage their eldest child to walk or bike to school if...

- Continuous sidewalk/trails and bike routes
- Lower vehicle volumes/speeds
- Better cycling skill/capability of my child
- Secure/covered bike parking

### View Royal parents are willing to encourage walking and wheeling by:

- Identifying the most appropriate route to school
- Practicing walking or biking with my child on a weekend
- Making sure my child has clothing to walk or ride in the rain
- Ensuring my child's bike is in good working order

### View Royal parents are mo