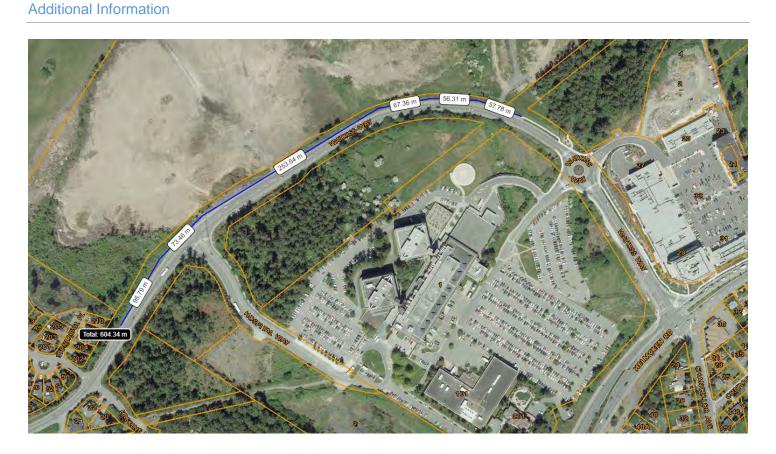

aff and are confident approvals can be obtinistall the sidewalk.  Installation of 1.8m wide separated sidewalk, streetlighting, and poter would have to meet the standard specification for the Township of Sa | Creek Park that connects to the sidewalk east of Stoneridge Drive. The cost estimincludes the installation of lights as well as boulevard grading for the entire 630 med Design in 2020 and construction/contract administration in 2021.  Almost the entire length of installed sidewalk would reside in Saanich. Staff have he discussions with Saanich staff and are confident approvals can be obtained from Sinstall the sidewalk.  Installation of 1.8m wide separated sidewalk, streetlighting, and potential drainage would have to meet the standard specification for the Township of Saanich. |  |





Priority: Critical

**Project Name: Firefighter decontamination room** 

2-2-12101-310 CC1207

| Executive Summary                               | Purchase and equipment.